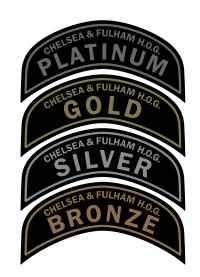

# PRECIOUS METAL ROCKERS

#### **Bronze**

- · Hold a valid Harley Owners Group membership card
- Hold a FREE C&F or Meridian Chapter membership card
- Attend 5 Chapter approved Sunday rides
- · Complete page 1 and 2 of this application form

#### Silver

- · Hold a Bronze Rocker
- · Attend 5 additional Chapter approved Sunday rides
- · Participate in 1 Chapter approved continental trip
- Attend a safe riding course such as BikeSafe
- Be proposed by 2 existing Silver rocker owners
- · Complete page 1 and 3 of this application form

#### Gold

- · Hold Bronze & Silver Rockers
- · Attend 10 additional Chapter approved Sunday rides
- Participate in 2 overnight Chapter approved continental trips
- · Pass either IAM or RoSPA riding course
- · Be proposed by 3 existing Gold rocker owners
- · Complete page 1 and 4 of this application form

#### **Platinum**

· At the discretion of the Sponsoring Dealer